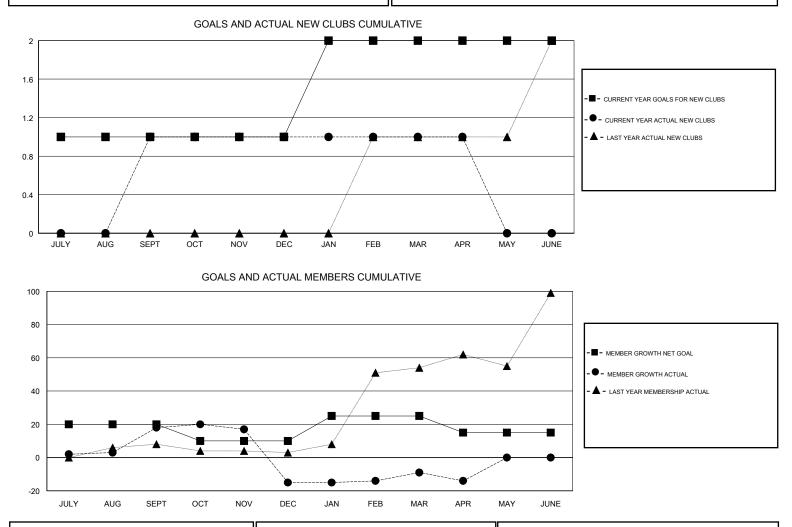

### GMT CA

| Clubs<br>RESULTS FOR 2017-2018 |   |   |   | Members<br>RESULTS FOR 2017-2018 |     |    |    |  |
|--------------------------------|---|---|---|----------------------------------|-----|----|----|--|
|                                |   |   |   |                                  |     |    |    |  |
| JULY/AUG/SEPT                  | 1 | 1 | 0 | JULY/AUG/SEPT                    | 20  | 39 | 17 |  |
| OCT/NOV/DEC                    | 0 | 0 | 0 | OCT/NOV/DEC                      | -10 | 20 | 51 |  |
| JAN/FEB/MAR                    | 1 | 0 | 0 | JAN/FEB/MAR                      | 15  | 21 | 15 |  |
| APR/MAY/JUNE                   | 0 | 0 | 0 | APR/MAY/JUNE                     | -10 | 4  | 7  |  |